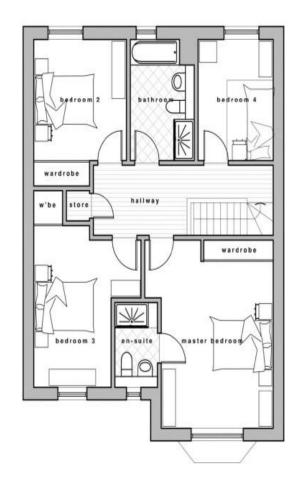

# HOUSE TYPE 1 BERRY DRIVE / IRVINE

4 BED DETACHED VILLA TOTAL AREA 180sq.m

+ (17sq.m garage)

Thomson Hunter Associates

GROUND FLOOR

FIRST FLOOR