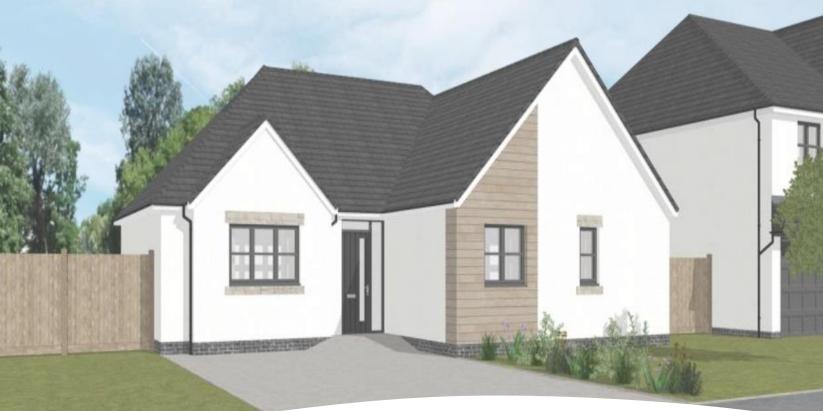

# HOUSE TYPE 1 BERRY DRIVE / IRVINE

4 BED DETACHED VILLA TOTAL AREA 180sq.m

+ (17sq.m garage)

Thomson Hunter Associates

GROUND FLOOR

FIRST FLOOR

## About this Property...

Have you ever dreamed of building your own home? Donald Ross Residential are delighted to present to the market this unique opportunity to purchase a fully serviced building plot with outline development planning permission which allows scope for a wide range of potential house types from a detached bungalow to a detached villa formed over two levels. Each fully serviced plot is an extremely good size and will allow for larger house types and still retain generous garden grounds. Building your own home is extremely tax efficient as there is no land and buildings transaction tax (lbtt) and you can claim the vat back on building materials and labour. We have illustrated two house types which could be suitable on these plots but the final design and build will be completely at the purchaser's discretion, subject to obtaining full planning permission. We have enlisted the services of Thomson Hunter Architects who will be delighted to assist in the design of your new home, they can also recommend trusted local contractors for the build. Berry Drive is located within one of Irvine's very best locations and is within close proximity of the town centre and amenities. Demand for building plots is extremely high therefore early viewing is highly recommended. Please note; The vendor of this property is a connected person to Donald Ross Estate Agents.