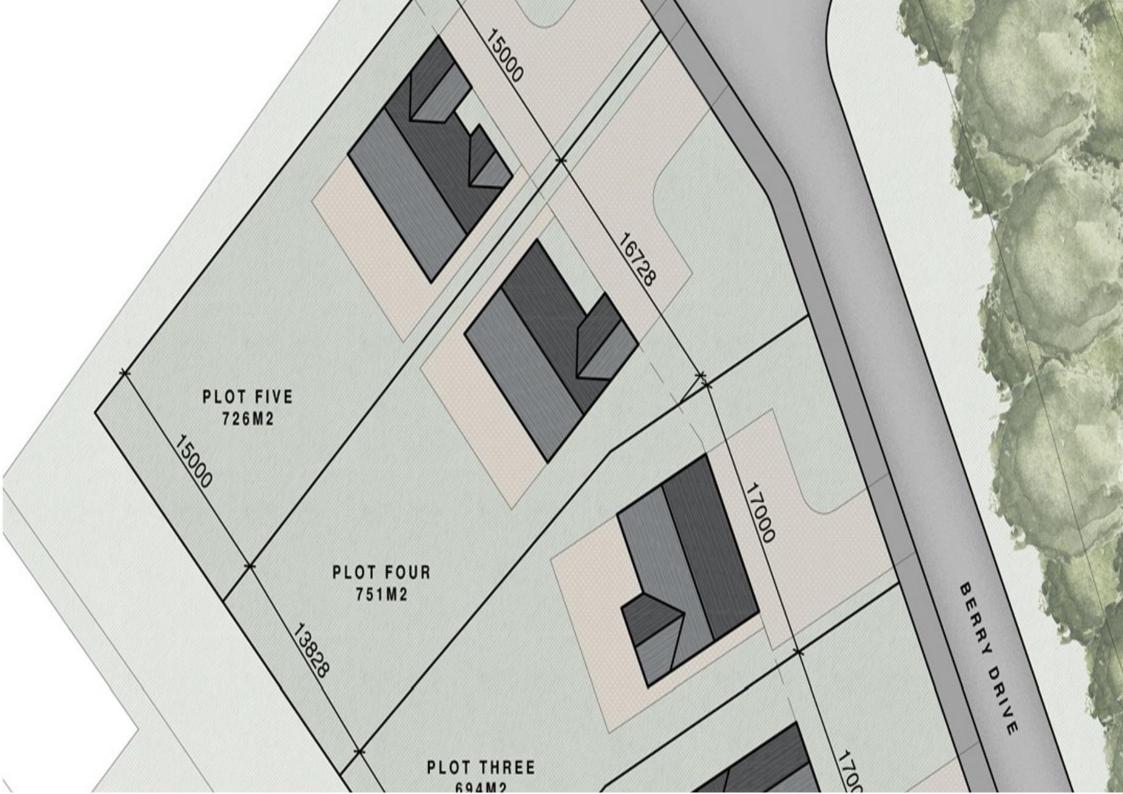

# Plot 4, 31, Berry Drive, Irvine, KA12 0LY

A unique opportunity to purchase a building plot with outline development planning permission to construct either a detached bungalow or detached villa located within one of Irvine's very best residential locations.

## • Plot Size 751m2

- 16.7 Meter Frontage
- Services Include
- Mains Gas
- Electricity
- Mains Water
- Mains Sewerage
- Design & Build Pack available
- Land & Buildings Tax exempt
- Highly sought after location

## About this Property...

Have you ever dreamed of building your own home? Donald Ross Residential are delighted to present to the market this unique opportunity to purchase a fully serviced building plot with outline development planning permission which allows scope for a wide range of potential house types from a detached bungalow to a detached villa formed over two levels. Each fully serviced plot is an extremely good size and will allow for larger house types and still retain generous garden grounds. Building your own home is extremely tax efficient as there is no land and buildings transaction tax (lbtt) and you can claim the vat back on building materials and labour. We have illustrated two house types which could be suitable on these plots but the final design and build will be completely at the purchaser's discretion, subject to obtaining full planning permission. We have enlisted the services of Thomson Hunter Architects who will be delighted to assist in the design of your new home, they can also recommend trusted local contractors for the build. Berry Drive is located within one of Irvine's very best locations and is within close proximity of the town centre and amenities. Demand for building plots is extremely high therefore early viewing is highly recommended. Please note; The vendor of this property is a connected person to Donald Ross Estate Agents.

233179 233300 233200 233349 639710 639710 639700 639700 SouthBon MORTHBOUN PLOT FIVE 726M2 1500 PLOT FOUR 751M2 PLOT THREE 694M2 PLOT TWO 672M2 639600 639600 ST. BARRAS PRIMARY BCHCOL PLOT ONE 613M2 1000 10 50 metres 639540 639540 23 N 233200 SITE PLAN SCALE 1/500