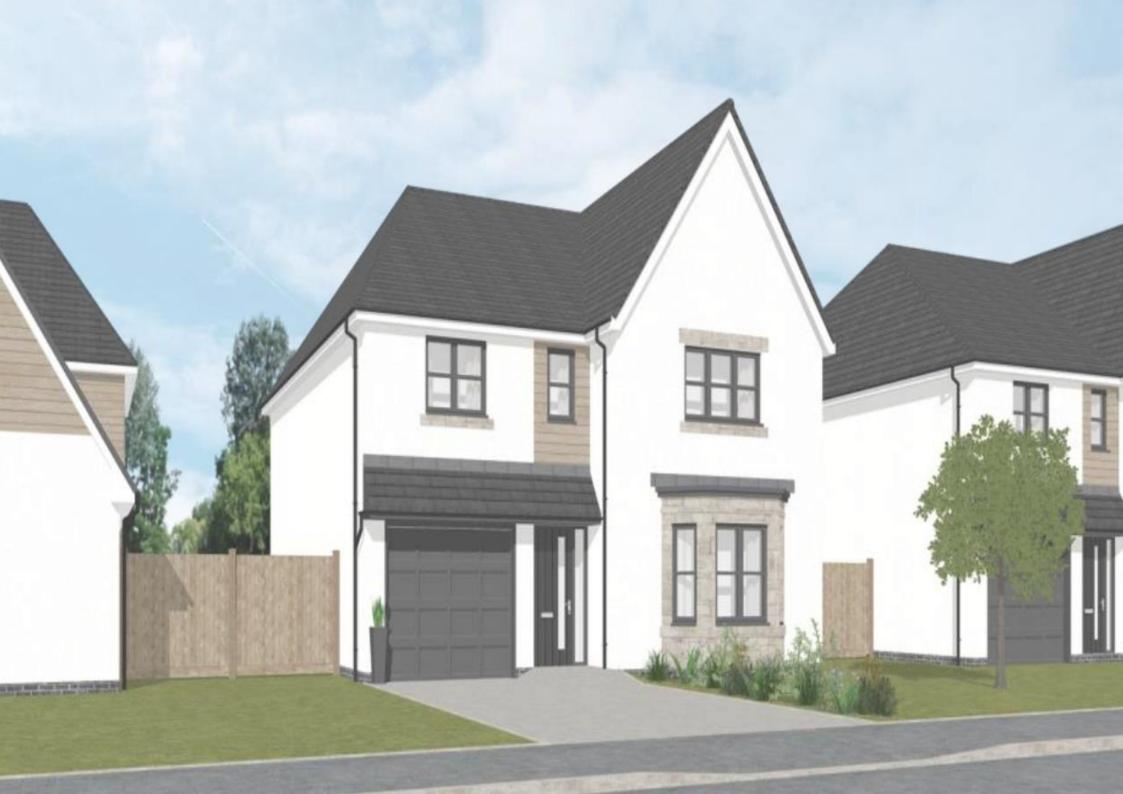

# HOUSE TYPE 1 BERRY DRIVE / IRVINE

4 BED DETACHED VILLA TOTAL AREA 180sq.m

+ (17sq.m garage)

Thomson Hunter Associates

GROUND FLOOR

FIRST FLOOR

## About this Property...

Have you ever dreamed of building your own home? Donald Ross Residential are delighted to present to the market this unique opportunity to purchase a fully serviced building plot with outline development planning permission which allows scope for a wide range of potential house types from a detached bungalow to a detached villa formed over two levels. Each fully serviced plot is an extremely good size and will allow for larger house types and still retain generous garden grounds. Building your own home is extremely tax efficient as there is no land and buildings transaction tax (lbtt) and you can claim the vat back on building materials and labour. We have illustrated two house types which could be suitable on these plots but the final design and build will be completely at the purchaser's discretion, subject to obtaining full planning permission. We have enlisted the services of Thomson Hunter Architects who will be delighted to assist in the design of your new home, they can also recommend trusted local contractors for the build. Berry Drive is located within one of Irvine's very best locations and is within close proximity of the town centre and amenities. Demand for building plots is extremely high therefore early viewing is highly recommended. Please note; The vendor of this property is a connected person to Donald Ross Estate Agents.