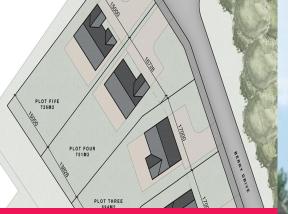

# Plot 4, 31, Berry Drive, Irvine, KA12 0LY

A unique opportunity to purchase a building plot with outline development planning permission to construct either a detached bungalow or detached villa located within one of Irvine's very best residential locations.

## • Plot Size 751m2

- 16.7 Meter Frontage
- Services Include
- Mains Gas
- Electricity
- Mains Water
- Mains Sewerage
- Design & Build Pack available
- Land & Buildings Tax exempt
- Highly sought after location

233179 233300 233200 233349 639710 639710 639700 639700 SouthBon MORTHBOUN PLOT FIVE 726M2 1500 PLOT FOUR 751M2 PLOT THREE 694M2 PLOT TWO 672M2 639600 639600 ST. BARRAS PRIMARY BCHCOL PLOT ONE 613M2 1000 10 50 metres 639540 639540 23 N 233200 SITE PLAN SCALE 1/500