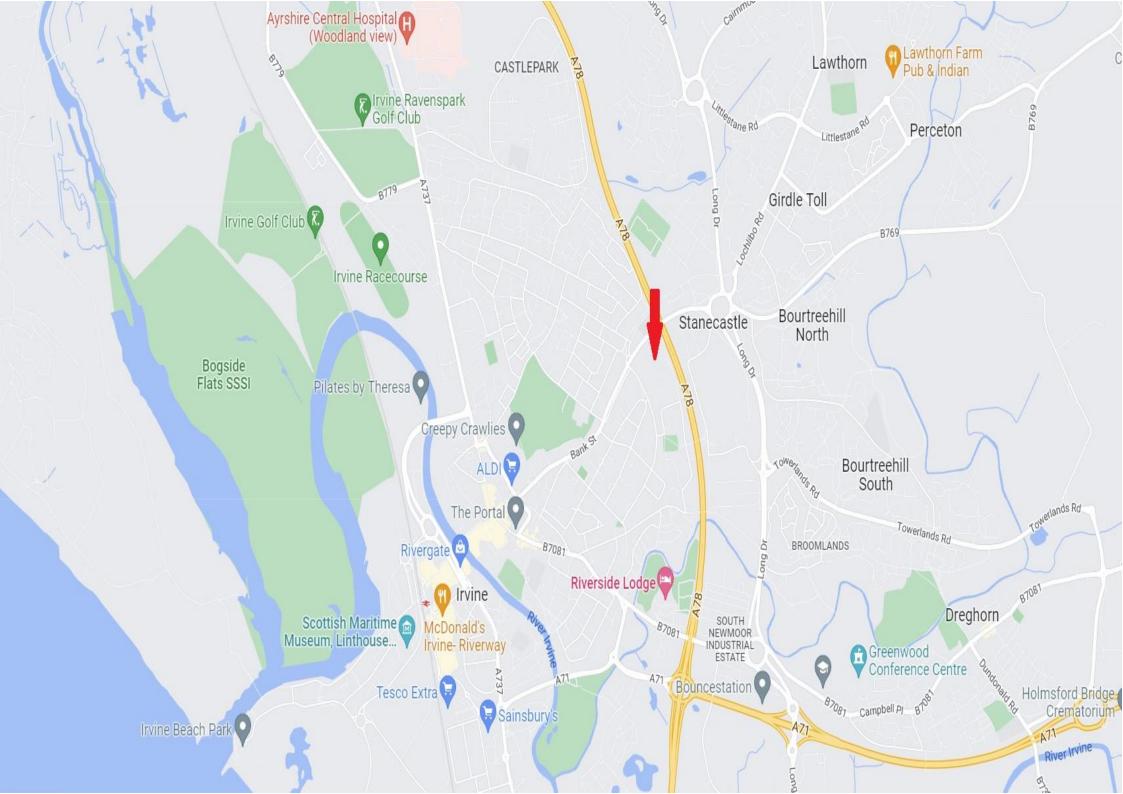

# Plot 4, 31, Berry Drive, Irvine, KA12 0LY

A unique opportunity to purchase a building plot with outline development planning permission to construct either a detached bungalow or detached villa located within one of Irvine's very best residential locations.

## About this Property...

Have you ever dreamed of building your own home? Donald Ross Residential are delighted to present to the market this unique opportunity to purchase a fully serviced building plot with outline development planning permission which allows scope for a wide range of potential house types from a detached bungalow to a detached villa formed over two levels. Each fully serviced plot is an extremely good size and will allow for larger house types and still retain generous garden grounds. Building your own home is extremely tax efficient as there is no land and buildings transaction tax (lbtt) and you can claim the vat back on building materials and labour. We have illustrated two house types which could be suitable on these plots but the final design and build will be completely at the purchaser's discretion, subject to obtaining full planning permission. We have enlisted the services of Thomson Hunter Architects who will be delighted to assist in the design of your new home, they can also recommend trusted local contractors for the build. Berry Drive is located within one of Irvine's very best locations and is within close proximity of the town centre and amenities. Demand for building plots is extremely high therefore early viewing is highly recommended. Please note; The vendor of this property is a connected person to Donald Ross Estate Agents.