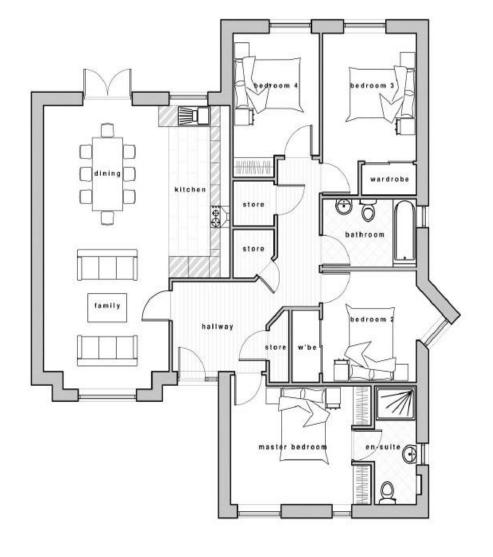

# www.donaldross.co.uk

4 BED DETACHED BUNGALOW

TOTAL AREA 139.54sq.m

GROUND FLOOR

Thomson Hunter Associates

## HOUSE TYPE 2 BERRY DRIVE / IRVINE

4 BED DETACHED BUNGALOW TOTAL AREA 139.54sq.m

GROUND FLOOR

Donald Ross Residential, unlike most estate agents who are part of a franchise group or PLC, are privately owned and completely independent. Independence allows us to offer our clients a genuinely personal service geared solely towards the very best advice and assistance when selling your home. Donald Ross Residential was formed in 1985 and is one of Ayrshire's longest established estate agents. With a highly qualified and experienced team, Donald Ross Residential is the Estate Agent of choice when you are considering buying or selling your home. Donald Ross Residential is proud to be members of The Property Ombudsman for Estate Agents. We have done everything possible to ensure that the details included in this property schedule were correct at the time of going to print. Donald Ross will not be held liable for errors or omissions in this property schedule. We recommend that all home buyers view the home report before committing to purchase a property. ©2009 Donald Ross. All rights reserved.