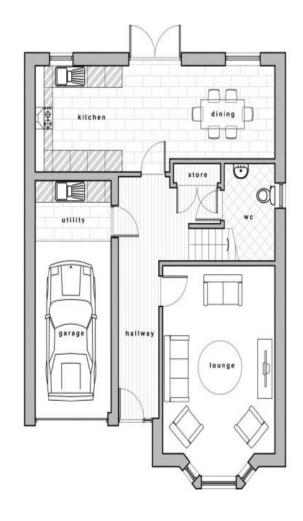

# HOUSE TYPE 1 BERRY DRIVE / IRVINE

4 BED DETACHED VILLA TOTAL AREA 180sq.m

+ (17sq.m garage)

Thomson Hunter Associates

GROUND FLOOR

FIRST FLOOR