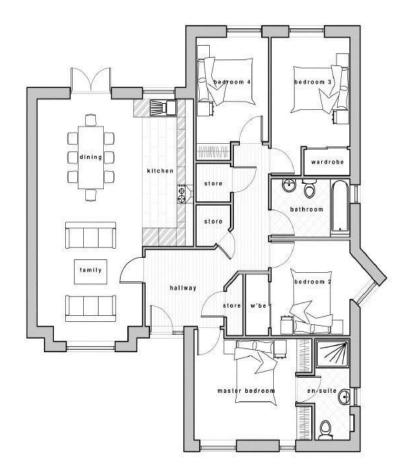

# www.donaldross.co.uk

4 BED DETACHED BUNGALOW

TOTAL AREA 139.54sq.m

GROUND FLOOR

Thomson Hunter Associates

## HOUSE TYPE 2 BERRY DRIVE / IRVINE

4 BED DETACHED BUNGALOW TOTAL AREA 139.54sq.m

GROUND FLOOR

Donald Ross Residential, unlike most estate agents who are part of a franchise group or PLC, are privately owned and completely independent. Independence allows us to offer our clients a genuinely personal service geared solely towards the very best advice and assistance when selling your home. Donald Ross Residential was formed in 1985 and is one of Ayrshire's longest established estate agents. With a highly qualified and experienced team, Donald Ross Residential is the Estate Agent of choice when you are considering buying or selling your home. Donald Ross Residential is proud to be members of The Property Ombudsman for Estate Agents. We have done everything possible to ensure that the details included in this property schedule were correct at the time of going to print. Donald Ross will not be held liable for errors or omissions in this property schedule. We recommend that all home buyers view the home report before committing to purchase a property. ©2009 Donald Ross. All rights reserved.